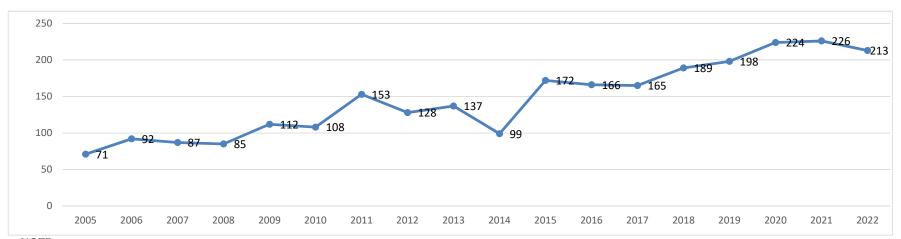

## Year-wise distribution of Suicides by Means Adopted in Meghalaya during the years 2005 to 2022

| SI<br>No | Means Adopted                            | Year-wise distribution of Suicides by means adopted |      |      |      |      |      |      |      |      |      |      |      |      |      |      |      |      |      |
|----------|------------------------------------------|-----------------------------------------------------|------|------|------|------|------|------|------|------|------|------|------|------|------|------|------|------|------|
|          |                                          | 2005                                                | 2006 | 2007 | 2008 | 2009 | 2010 | 2011 | 2012 | 2013 | 2014 | 2015 | 2016 | 2017 | 2018 | 2019 | 2020 | 2021 | 2022 |
| 1        | By Over Alcoholism                       | 3                                                   | 2    | 0    | 0    | 6    | 2    | 0    | 0    | 0    | 0    | 0    | 0    | 0    | 0    | 0    | 0    |      |      |
| 2        | By Drowning                              | 6                                                   | 6    | 3    | 10   | 9    | 8    | 12   | 0    | 5    | 6    | 4    | 0    | 4    | 2    | 9    | 4    | 3    | 10   |
| 3        | By Fire/Self Immolation                  | 0                                                   | 1    | 0    | 0    | 2    | 3    | 9    | 5    | 12   | 2    | 7    | 5    | 3    | 0    | 2    | 0    | 4    | 0    |
| 4        | By Fire-Arms                             | 1                                                   | 2    | 1    | 2    | 2    | 0    | 4    | 1    | 0    | 0    | 2    | 1    | 2    | 1    | 0    | 1    | 1    | 0    |
| 5        | By Hanging                               | 50                                                  | 68   | 63   | 66   | 61   | 83   | 98   | 118  | 113  | 84   | 153  | 153  | 140  | 158  | 181  | 213  | 209  | 192  |
| 6.1      | By Consuming Insecticides                | 2                                                   | 3    | 2    | 0    | 2    | 1    | 1    | 2    | 0    | 0    | 0    | 1    | 1    | 0    | 1    | 0    | 0    | 2    |
| 6.2      | By Consuming Other Poison                | 2                                                   | 3    | 6    | 1    | 4    | 1    | 0    | 0    | 4    | 1    | 4    | 1    | 4    | 4    | 0    | 1    | 0    | 0    |
| 7        | By Self Infliction of injury             | 0                                                   | 1    | 0    | 0    | 2    | 1    | 0    | 1    | 1    | 0    | 0    | 1    | 3    | 4    | 2    | 1    | 5    | 3    |
| 8.1      | By Jumping from (Building)               | 1                                                   | 0    | 0    | 0    | 2    | 0    | 1    | 0    | 1    | 0    | 0    | 0    | 5    | 2    | 0    | 4    | 2    | 3    |
| 8.2      | By Jumping from (Other sites)            | 3                                                   | 0    | 0    | 0    | 0    | 0    | 0    | 1    | 0    | 2    | 2    | 0    | 0    | 1    | 0    | 0    | 0    | 0    |
| 9        | By Jumping off Moving Vehicles/Trains    | 0                                                   | 0    | 0    | 0    | 0    | 0    | 0    | 0    | 0    | 0    | 0    | 0    | 1    | 0    | 0    | 0    | 0    | 0    |
| 10       | By Machine                               | 0                                                   | 1    | 0    | 0    | 2    | 0    | 0    | 0    | 0    | 0    | 0    | 0    | 0    | 0    | 0    | 0    |      |      |
| 11       | By Overdose of sleeping pills            | 0                                                   | 0    | 0    | 0    | 0    | 0    | 0    | 0    | 0    | 0    | 0    | 3    | 0    | 0    | 0    | 0    | 1    | 2    |
| 12       | By touching electric wires               | 1                                                   | 0    | 0    | 0    | 2    | 0    | 0    | 0    | 0    | 0    | 0    | 1    | 0    | 0    | 0    | 0    | 0    | 1    |
| 13       | By coming under running vehicles/trains  | 0                                                   | 0    | 0    | 0    | 0    | 0    | 0    | 0    | 0    | 0    | 0    | 0    | 1    | 0    | 1    | 0    | 1    | 0    |
| 14       | By Other means                           | 2                                                   | 5    | 12   | 6    | 18   | 9    | 28   | 0    | 1    | 4    | 0    | 0    | 1    | 17   | 2    | 0    | 0    | 0    |
| 15       | Total suicides victims by all means adop | 71                                                  | 92   | 87   | 85   | 112  | 108  | 153  | 128  | 137  | 99   | 172  | 166  | 165  | 189  | 198  | 224  | 226  | 213  |