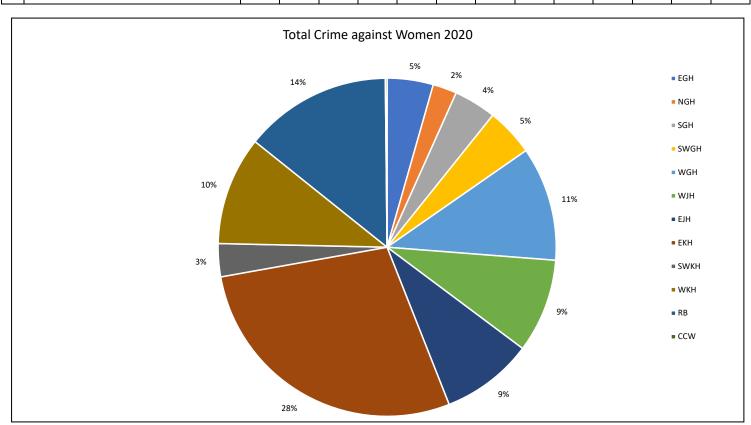

## District-wise Crimes against Women during the year 2020

| SL. | CrimeHead                                              | EGH | NGH | SGH | SWGH | WGH | WJH | ЕЈН | EKH | SWKH | WKH | RB | CCW | Total |
|-----|--------------------------------------------------------|-----|-----|-----|------|-----|-----|-----|-----|------|-----|----|-----|-------|
|     | Murder with Rape/Gang Rape                             | 0   | 0   | 1   | 0    | 0   | 1   | 0   | 0   | 0    | 0   | 0  | 0   | 2     |
| 2   | Dowry Deaths                                           | 0   | 0   | 0   | 0    | 0   | 0   | 0   | 1   | 0    | 0   | 0  | 0   | 1     |
| 3   | Abetment to Suicide of Women                           | 0   | 0   | 0   | 0    | 0   | 0   | 0   | 0   | 0    | 0   | 0  | 0   | 0     |
| 4   | Acid Attack                                            | 0   | 0   | 0   | 0    | 0   | 0   | 2   | 0   | 0    | 0   | 0  | 0   | 2     |
| 5   | Cruelty by Husband or his relatives                    | 0   | 1   | 0   | 0    | 9   | 0   | 0   | 2   | 0    | 2   | 3  | 0   | 17    |
| 6   | Kidnapping and Abduction of Women                      | 1   | 0   | 1   | 3    | 7   | 1   | 11  | 4   | 1    | 0   | 0  | 0   | 29    |
| 7   | Human Trafficking                                      | 0   | 0   | 0   | 0    | 0   | 0   | 0   | 0   | 0    | 0   | 0  | 0   | 0     |
| 8   | Rape                                                   | 2   | 3   | 1   | 3    | 7   | 5   | 7   | 12  | 2    | 12  | 13 | 0   | 67    |
| 9   | Attempt to Commit Rape                                 | 0   | 0   | 0   | 2    | 3   | 2   | 0   | 4   | 2    | 3   | 3  | 0   | 19    |
| 10  | Assault on Women with Intent to Outrage her<br>Modesty | 5   | 2   | 0   | 1    | 6   | 5   | 10  | 45  | 3    | 3   | 6  | 0   | 86    |
| 11  | Insult to the Modesty of Women                         | 0   | 0   | 1   | 0    | 2   | 0   | 0   | 12  | 0    | 0   | 1  | 0   | 16    |
| 12  | Total IPC Crimes against Women                         | 8   | 6   | 4   | 9    | 34  | 14  | 30  | 80  | 8    | 20  | 26 | 0   | 239   |
| 1   | Dowry Prohibition Act                                  | 0   | 0   | 0   | 0    | 0   | 0   | 0   | 0   | 0    | 0   | 0  | 0   | 0     |
| 2   | Immoral Traffic (Prevention) Act                       | 0   | 0   | 0   | 0    | 0   | 0   | 0   | 0   | 0    | 0   | 0  | 0   | 0     |
| 3   | Protection of Women from Domestic Violence Act         | 0   | 0   | 0   | 0    | 0   | 0   | 0   | 0   | 0    | 0   | 0  | 0   | 0     |
| 4   | Cyber Crimes/Information Technology Act                | 0   | 0   | 1   | 0    | 1   | 0   | 0   | 4   | 0    | 0   | 2  | 1   | 9     |
| 5   | Protection of Children from Sexual Offences Act        | 17  | 7   | 18  | 17   | 27  | 37  | 20  | 76  | 10   | 39  | 52 | 0   | 320   |
| 6   | Total SLL Crimes against Women                         | 17  | 7   | 19  | 17   | 28  | 37  | 20  | 80  | 10   | 39  | 54 | 1   | 329   |
| 7   | Total Crime against Women                              | 25  | 13  | 23  | 26   | 62  | 51  | 50  | 160 | 18   | 59  | 80 | 1   | 568   |