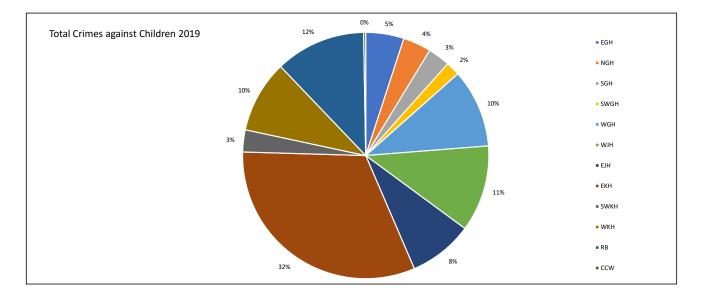

| DISTRICT-WISE CRIME AGAINST CHILDREN DURING THE YEAR 2019 |                                                         |     |     |     |      |     |     |     |     |      |     |    |     |       |
|-----------------------------------------------------------|---------------------------------------------------------|-----|-----|-----|------|-----|-----|-----|-----|------|-----|----|-----|-------|
| SL.NO                                                     | CRIME HEADS                                             | EGH | NGH | SGH | SWGH | WGH | WJH | EJH | ЕКН | SWKH | WKH | RB | CCW | TOTAL |
| 1                                                         | Murder                                                  | 0   | 2   | 0   | 0    | 2   | 2   | 0   | 0   | 0    | 0   | 0  | 0   | 6     |
| 2                                                         | Abetment of Suicide of Child                            | 0   | 0   | 0   | 0    | 0   | 0   | 0   | 0   | 0    | 0   | 0  | 0   | 0     |
| 3                                                         | Attempt to Commit Murder                                | 0   | 1   | 0   | 0    | 0   | 0   | 0   | 1   | 0    | 0   | 0  | 0   | 2     |
| 4                                                         | Infanticide                                             | 0   | 0   | 0   | 0    | 0   | 0   | 0   | 0   | 0    | 0   | 0  | 0   | 0     |
| 5                                                         | Foeticide                                               | 0   | 0   | 0   | 0    | 0   | 1   | 0   | 0   | 0    | 0   | 0  | 0   | 1     |
| 6                                                         | Exposure and Abandonment                                | 0   | 0   | 0   | 0    | 0   | 0   | 0   | 0   | 0    | 0   | 0  | 0   | 0     |
| 7                                                         | Simple Hurt                                             | 0   | 0   | 0   | 0    | 1   | 0   | 0   | 0   | 0    | 0   | 0  | 0   | 1     |
| 8                                                         | Grievous Hurt                                           | 0   | 1   | 0   | 0    | 0   | 0   | 0   | 0   | 0    | 0   | 0  | 0   | 1     |
| 9                                                         | Kidnapping and Abduction of Children                    | 5   | 0   | 3   | 0    | 17  | 3   | 0   | 37  | 0    | 3   | 3  | 0   | 71    |
| 10                                                        | Human Trafficking                                       | 0   | 0   | 0   | 0    | 1   | 0   | 0   | 0   | 0    | 0   | 0  | 0   | 1     |
| 11                                                        | Selling of Minors for Prostitution                      | 0   | 0   | 0   | 0    | 0   | 0   | 0   | 0   | 0    | 0   | 0  | 0   | 0     |
| 12                                                        | Buying of Minors for Prostitution                       | 0   | 0   | 0   | 0    | 0   | 0   | 0   | 0   | 0    | 0   | 0  | 0   | 0     |
| 13                                                        | Rape                                                    | 0   | 0   | 0   | 0    | 0   | 0   | 0   | 0   | 0    | 0   | 20 | 0   | 20    |
| 14                                                        | Attempt to Commit Rape                                  | 0   | 0   | 0   | 0    | 0   | 0   | 0   | 0   | 0    | 0   | 2  | 0   | 2     |
| 15                                                        | Assault on Women with Intent to Outrage her Modesty     | 0   | 0   | 0   | 0    | 0   | 0   | 6   | 0   | 0    | 0   | 3  | 0   | 9     |
| 16                                                        | Insult to the Modesty of Women                          | 0   | 0   | 0   | 0    | 1   | 0   | 1   | 0   | 0    | 0   | 0  | 0   | 2     |
| 17                                                        | Other IPC Crimes                                        | 0   | 0   | 0   | 0    | 0   | 0   | 0   | 3   | 0    | 0   | 0  | 0   | 3     |
| 18                                                        | Total IPC Crimes against Children                       | 5   | 4   | 3   | 0    | 22  | 6   | 7   | 41  | 0    | 3   | 28 | 0   | 119   |
| 19                                                        | Protection of Children from Sexual Offences Act.        | 13  | 10  | 1   | 7    | 17  | 35  | 0   | 77  | 11   | 32  | 16 | 0   | 219   |
| 20                                                        | Juveniles Justice (Care and Protection of Children) Act | 0   | 0   | 0   | 0    | 0   | 1   | 0   | 1   | 0    | 1   | 1  | 1   | 5     |
| 21                                                        | Immoral Traffic (Prevention) Act                        | 1   | 0   | 0   | 0    | 0   | 1   | 0   | 0   | 0    | 0   | 0  | 0   | 2     |
| 22                                                        | Child Labour (Prohibition & Regulation) Act             | 0   | 0   | 0   | 0    | 0   | 0   | 0   | 2   | 0    | 0   | 0  | 0   | 2     |
| 23                                                        | Prohibition of Child Marriage Act                       | 0   | 0   | 0   | 0    | 0   | 0   | 0   | 0   | 0    | 0   | 0  | 0   | 0     |
| 24                                                        | Transplantation of Human Organs Act                     | 0   | 0   | 0   | 0    | 0   | 0   | 0   | 0   | 0    | 0   | 0  | 0   | 0     |
| 25                                                        | Cyber Crimes/Information Technology Act                 | 0   | 0   | 0   | 0    | 0   | 0   | 0   | 0   | 0    | 0   | 0  | 0   | 0     |
| 26                                                        | Prevention of Witchcraft/Witch Practices Act            | 0   | 0   | 0   | 0    | 0   | 0   | 0   | 0   | 0    | 0   | 0  | 0   | 0     |
| 27                                                        | Other SLL crimes                                        | 0   | 0   | 7   | 0    | 0   | 0   | 25  | 0   | 0    | 0   | 0  | 0   | 32    |
| 28                                                        | Total SLL Crimes                                        | 14  | 10  | 8   | 7    | 17  | 37  | 25  | 80  | 11   | 33  | 17 | 1   | 260   |
| 29                                                        | Total IPC Crimes against Children                       | 5   | 4   | 3   | 0    | 22  | 6   | 7   | 41  | 0    | 3   | 28 | 0   | 119   |
| 30                                                        | Total Crimes against Children                           | 19  | 14  | 11  | 7    | 39  | 43  | 32  | 121 | 11   | 36  | 45 | 1   | 379   |