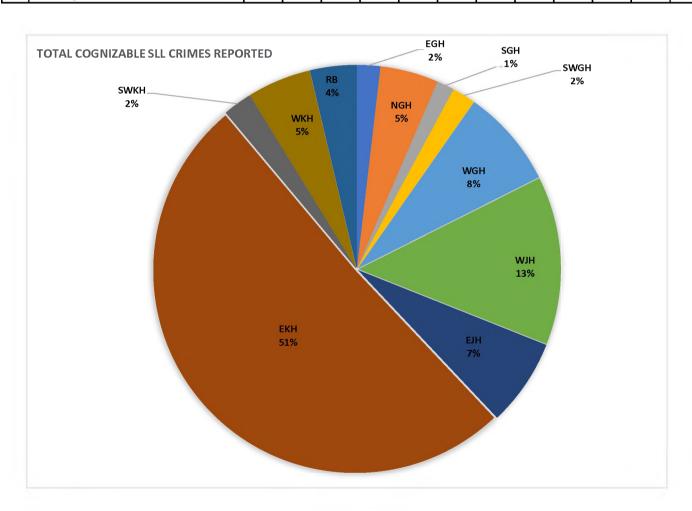

District-wise Cognizable Crimes (under Local & Spl. Laws) Reported in Meghalaya During the year 2016

|           | 1                                                      |     |     | •   |      |     |     | <del>`                                    </del> |     | <del>`                                    </del> |     |    | T 7            |
|-----------|--------------------------------------------------------|-----|-----|-----|------|-----|-----|--------------------------------------------------|-----|--------------------------------------------------|-----|----|----------------|
| SI<br>No. | Head of Crimes                                         | EGH | NGH | SGH | swgh | WGH | WIH | EJH                                              | EKH | SWKH                                             | WKH | RB | State<br>Total |
| 1         | Arms Act                                               | 4   | 4   | 2   | 1    | 4   | 2   | 2                                                | 1   | 0                                                | 4   | 4  | 28             |
| 2         | NDPS Act                                               | 0   | 0   | 0   | 1    | 0   | 4   | 0                                                | 41  | 1                                                | 0   | 0  | 47             |
| 3         | Gambling Act                                           | 0   | 0   | 0   | 0    | 0   | 0   | 2                                                | 0   | 0                                                | 1   | 0  | 3              |
| 4         | Excise Act                                             | 0   | 0   | 0   | 0    | 0   | 0   | 0                                                | 0   | 0                                                | 0   | 0  | 0              |
| 5         | Explosives & Explosive Substances Act                  | 0   | 2   | 0   | 0    | 1   | 0   | 5                                                | 2   | 1                                                | 2   | 2  | 15             |
| 6         | Immoral Traffic (Prevention) Act                       | 0   | 0   | 0   | 0    | 0   | 0   | 0                                                | 2   | 0                                                | 0   | 0  | 2              |
| 7         | Passport Act                                           | 0   | 0   | 0   | 0    | 0   | 0   | 0                                                | 2   | 0                                                | 0   | 0  | 2              |
| 8         | Essential Commodities Act                              | 0   | 0   | 0   | 0    | 1   | 1   | 0                                                | 0   | 0                                                | 0   | 0  | 2              |
| 9         | Dowry Prohibition Act                                  | 0   | 0   | 0   | 0    | 0   | 0   | 0                                                | 0   | 0                                                | 0   | 0  | 0              |
| 10        | Copyright Act                                          | 0   | 0   | 0   | 0    | 0   | 0   | 0                                                | 0   | 0                                                | 0   | 0  | 0              |
| 11        | Information Technology Act                             | 0   | 2   | 0   | 0    | 1   | 1   | 0                                                | 34  | 0                                                | 0   | 1  | 39             |
| 12        | Electricity Act                                        | 0   | 0   | 0   | 0    | 0   | 0   | 0                                                | 1   | 0                                                | 0   | 0  | 1              |
| 13        | Unlawful Activities (Prevention) Act                   | 0   | 0   | 0   | 0    | 0   | 5   | 0                                                | 0   | 0                                                | 0   | 0  | 5              |
| 14        | Prevention of Damage to Public Property Act            | 0   | 0   | 0   | 0    | 0   | 0   | 0                                                | 2   | 2                                                | 0   | 0  | 4              |
| 15        | Citizenship Act                                        | 0   | 0   | 0   | 0    | 0   | 0   | 0                                                | 0   | 0                                                | 0   | 0  | 0              |
| 16        | Foreigners Act                                         | 0   | 0   | 1   | 1    | 7   | 7   | 4                                                | 1   | 0                                                | 0   | 0  | 21             |
| 17        | Juvenile Justice (Care and Protection of Children) Act | 0   | 1   | 0   | 0    | 0   | 0   | 0                                                | 2   | 0                                                | 0   | 1  | 4              |
| 18        | Other SLL crimes                                       | 0   | 1   | 0   | 1    | 3   | 9   | 2                                                | 22  | 1                                                | 4   | 0  | 43             |
| 19        | Total Cognizable SLL crimes                            | 4   | 10  | 3   | 4    | 17  | 29  | 15                                               | 110 | 5                                                | 11  | 8  | 216            |