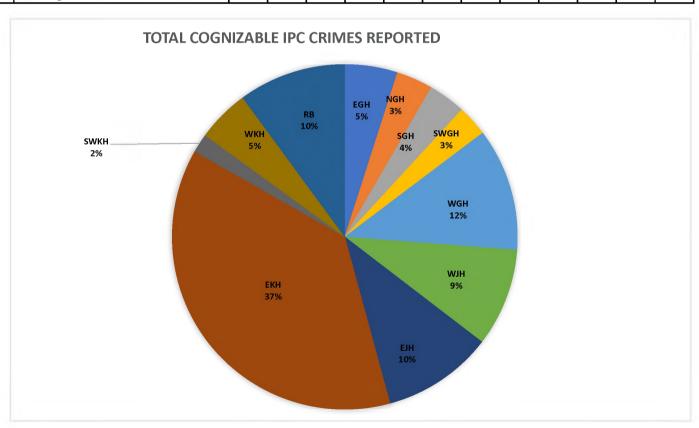

## District-wise Cognizable Crimes (under IPC) Reported in Meghalaya During the year 2016

| SI<br>No. | Head of Crimes                                      | EGH | NGH | SGH | SWGH | WGH | M1H | EJH | EKH  | SWKH | WKH | RB  | State<br>Total |
|-----------|-----------------------------------------------------|-----|-----|-----|------|-----|-----|-----|------|------|-----|-----|----------------|
| 1         | Murder                                              | 11  | 9   | 3   | 3    | 12  | 15  | 9   | 19   | 2    | 9   | 16  | 108            |
| 2         | Attempt to commit Murder                            | 2   | 2   | 17  | 3    | 9   | 10  | 9   | 11   | 8    | 5   | 7   | 83             |
| 3         | Culpable Homicide not amounting to Murder           | 0   | 0   | 2   | 1    | 1   | 0   | 0   | 1    | 0    | 0   | 0   | 5              |
| 4         | Rape / 4 & 6 POCSO Act                              | 3   | 8   | 4   | 2    | 15  | 27  | 17  | 56   | 8    | 22  | 28  | 190            |
| 4         | Attempt to commit Rape                              | 1   | 0   | 0   | 0    | 4   | 1   | 0   | 1    | 0    | 0   | 8   | 15             |
| 4         | Kidnapping & Abduction                              | 5   | 14  | 17  | 10   | 19  | 8   | 8   | 51   | 2    | 8   | 14  | 156            |
| 4         | Dacoity                                             | 5   | 3   | 2   | 2    | 2   | 4   | 3   | 5    | 0    | 0   | 5   | 31             |
| 5         | Robbery                                             | 2   | 1   | 1   | 1    | 11  | 8   | 7   | 37   | 3    | 6   | 10  | 87             |
| 6         | Criminal Trespass/Burglary                          | 1   | 2   | 3   | 2    | 19  | 0   | 6   | 146  | 0    | 25  | 15  | 219            |
| 7         | Theft                                               | 51  | 18  | 8   | 28   | 118 | 62  | 50  | 411  | 12   | 25  | 88  | 871            |
| 8         | Riots                                               | 0   | 0   | 0   | 0    | 0   | 0   | 0   | 0    | 0    | 0   | 1   | 1              |
| 9         | Criminal Breach of Trust                            | 0   | 5   | 1   | 0    | 7   | 4   | 15  | 28   | 1    | 0   | 2   | 63             |
| 10        | Cheating                                            | 4   | 4   | 3   | 1    | 12  | 17  | 22  | 94   | 2    | 12  | 26  | 197            |
| 11        | Forgery                                             | 7   | 5   | 1   | 1    | 12  | 0   | 0   | 24   | 1    | 0   | 4   | 55             |
| 12        | Counterfeiting                                      | 2   | 0   | 3   | 0    | 0   | 0   | 0   | 2    | 0    | 0   | 2   | 9              |
| 13        | Arson                                               | 1   | 2   | 0   | 0    | 6   | 0   | 4   | 8    | 1    | 0   | 7   | 29             |
| 14        | Grievous Hurt                                       | 1   | 2   | 5   | 2    | 13  | 26  | 9   | 47   | 2    | 0   | 6   | 113            |
| 15        | Dowry Deaths                                        | 0   | 0   | 0   | 0    | 0   | 0   | 0   | 0    | 0    | 0   | 0   | 0              |
| 16        | Assault on Women with intent to outrage her Modesty | 1   | 2   | 5   | 4    | 6   | 9   | 4   | 30   | 3    | 2   | 2   | 68             |
| 17        | Insult to the Modesty of Women                      | 0   | 0   | 0   | 0    | 4   | 0   | 0   | 13   | 0    | 0   | 0   | 17             |
| 18        | Cruelty by Husband or his Relatives                 | 4   | 1   | 0   | 3    | 5   | 0   | 0   | 10   | 1    | 1   | 1   | 26             |
| 19        | Causing Death by Negligence                         | 0   | 1   | 2   | 9    | 23  | 11  | 16  | 23   | 4    | 8   | 17  | 114            |
| 20        | Offences against State                              | 19  | 5   | 6   | 0    | 8   | 0   | 0   | 3    | 0    | 1   | 0   | 42             |
| 21        | Extortion                                           | 5   | 13  | 10  | 5    | 14  | 3   | 16  | 17   | 5    | 13  | 4   | 105            |
| 22        | Incidence of Rash Driving                           | 1   | 8   | 2   | 11   | 17  | 13  | 6   | 50   | 0    | 6   | 30  | 144            |
| 23        | HumanTrafficking                                    | 0   | 0   | 0   | 0    | 0   | 0   | 0   | 1    | 0    | 0   | 0   | 1              |
| 24        | Other IPC crimes                                    | 40  | 10  | 22  | 9    | 50  | 92  | 148 | 173  | 5    | 22  | 46  | 617            |
| 25        | Total Cognizable IPC crimes                         | 166 | 115 | 117 | 97   | 387 | 310 | 349 | 1261 | 60   | 165 | 339 | 3366           |