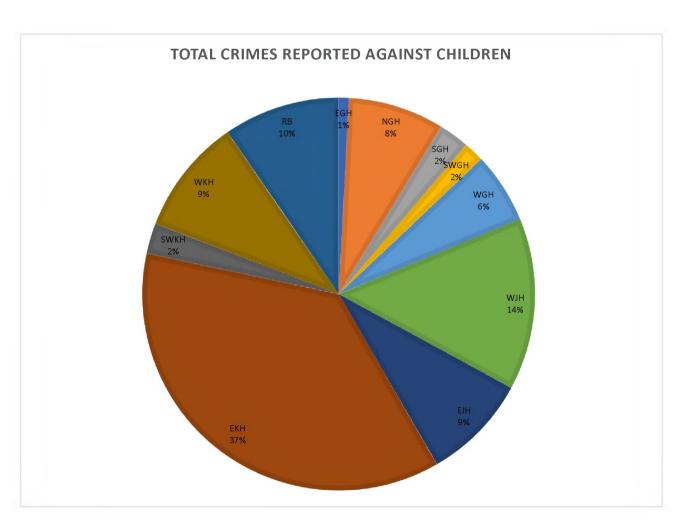

## District-wise Cognizable Crimes Against Children Reported in Meghalaya During the year 2016

| SI<br>No. | Head of Crimes                                                                                      | EGH | NGH | SGH | swgh | WGH | MìH | EJH | EKH | SWKH | WKH | RB | State<br>Total |
|-----------|-----------------------------------------------------------------------------------------------------|-----|-----|-----|------|-----|-----|-----|-----|------|-----|----|----------------|
| 1         | Murder                                                                                              | 0   | 1   | 0   | 0    | 0   | 0   | 0   | 0   | 1    | 1   | 1  | 4              |
| 2         | Infanticide                                                                                         | 0   | 0   | 0   | 0    | 0   | 0   | 0   | 0   | 0    | 0   | 1  | 1              |
| 3         | POCSO Act. Sec. 4 & 6 / 376 IPC                                                                     | 2   | 7   | 2   | 1    | 4   | 22  | 11  | 36  | 4    | 19  | 14 | 122            |
| 4         | Assault on Women with intent to outrage her Modesty                                                 | 0   | 0   | 0   | 0    | 0   | 0   | 0   | 0   | 0    | 0   | 0  | 0              |
| 5         | Kidnapping & Abduction                                                                              | 0   | 8   | 1   | 2    | 5   | 6   | 8   | 31  | 1    | 1   | 6  | 69             |
| 6         | Foeticide                                                                                           | 0   | 0   | 0   | 0    | 0   | 0   | 0   | 0   | 0    | 0   | 0  | 0              |
| 7         | Exposure and Abandonment                                                                            | 0   | 0   | 0   | 0    | 0   | 0   | 0   | 1   | 0    | 0   | 0  | 1              |
| 8         | Procuration of minor girls                                                                          | 0   | 1   | 0   | 0    | 3   | 0   | 0   | 3   | 0    | 0   | 0  | 7              |
| 9         | Immoral Traffic (Prevention) Act, 1956                                                              | 0   | 0   | 0   | 0    | 0   | 0   | 0   | 0   | 0    | 0   | 0  | 0              |
| 10        | Juveniles Justice (Care and Protection of Children) Act, 2000                                       | 0   | 1   | 0   | 0    | 0   | 0   | 0   | 2   | 0    | 0   | 1  | 4              |
| 11        | Protection of Children from Sexual Offences<br>Act (Sec 8,10,12,14 & 15 POCSO Act / 354/509<br>IPC) | 0   | 1   | 0   | 1    | 2   | 6   | 2   | 15  | 0    | 2   | 0  | 29             |
| 12        | Attempt to commit Murder                                                                            | 0   | 0   | 1   | 0    | 0   | 0   | 0   | 0   | 0    | 0   | 0  | 1              |
| 13        | Other crimes committed against children                                                             | 0   | 0   | 2   | 0    | 0   | 0   | 0   | 0   | 0    | 0   | 0  | 2              |
| 14        | Total crimes against Children                                                                       | 2   | 19  | 6   | 4    | 14  | 34  | 21  | 88  | 6    | 23  | 23 | 240            |