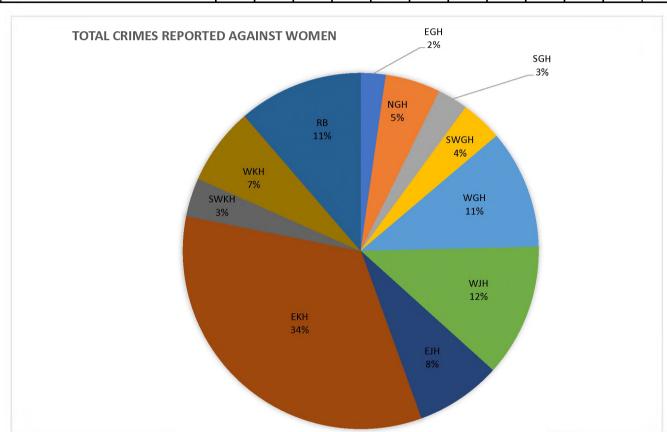

## District-wise Cognizable Crimes Against Women Reported in Meghalaya During the year 2016

| SI<br>No. | Head of Crimes                                                                                      | EGH | NGH | SGH | SWGH | WGH | MJH | EJH | EKH | SWKH | WKH | RB | State<br>Total |
|-----------|-----------------------------------------------------------------------------------------------------|-----|-----|-----|------|-----|-----|-----|-----|------|-----|----|----------------|
| 1         | Rape / 4 & 6 POCSO Act                                                                              | 3   | 8   | 4   | 2    | 15  | 27  | 17  | 56  | 8    | 22  | 28 | 190            |
| 2         | Attempt to commit Rape                                                                              | 1   | 0   | 0   | 0    | 4   | 1   | 0   | 1   | 0    | 0   | 8  | 15             |
| 3         | Kidnapping & Abduction                                                                              | 0   | 8   | 2   | 5    | 7   | 5   | 8   | 7   | 2    | 1   | 6  | 51             |
| 4         | Dowry Deaths                                                                                        | 0   | 0   | 0   | 0    | 0   | 0   | 0   | 0   | 0    | 0   | 0  | 0              |
| 5         | Assault on Women with intent to outrage her Modesty                                                 | 1   | 2   | 5   | 4    | 6   | 9   | 4   | 30  | 3    | 2   | 2  | 68             |
| 6         | Insult to the Modesty of Women                                                                      | 0   | 0   | 0   | 0    | 4   | 0   | 0   | 13  | 0    | 0   | 0  | 17             |
| 7         | Cruelty by Husband or his Relatives                                                                 | 4   | 1   | 0   | 3    | 5   | 0   | 0   | 10  | 1    | 1   | 1  | 26             |
| 8         | Dowry Prohibition Act, 1961                                                                         | 0   | 0   | 0   | 0    | 0   | 0   | 0   | 0   | 0    | 0   | 0  | 0              |
| 9         | Protection of Children from Sexual Offences<br>Act (Sec 8,10,12,14 & 15 POCSO Act / 354/509<br>IPC) | 0   | 1   | 0   | 1    | 2   | 6   | 2   | 15  | 0    | 2   | 0  | 29             |
| 10        | Immoral Traffic Prevention Act                                                                      | 0   | 0   | 0   | 0    | 0   | 0   | 0   | 2   | 0    | 0   | 0  | 2              |
| 11        | Total Crimes against Women                                                                          | 9   | 20  | 11  | 15   | 43  | 48  | 31  | 134 | 14   | 28  | 45 | 398            |