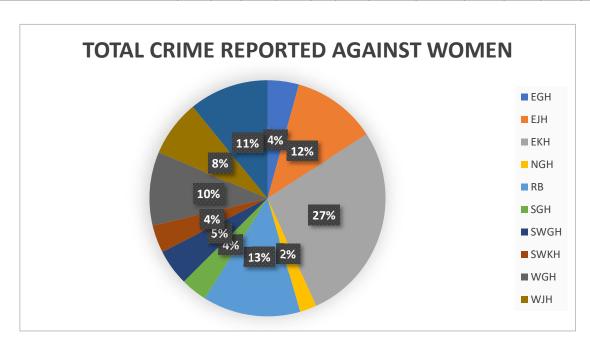

## DISTRICT WISE CRIME AGAINST WOMEN FOR THE YEAR 2020

| Sl.<br>No.                                                        | Crime Heads                                                                                                                                                                                                                                                                                                                                                  | EG<br>H                                        | EJ<br>H                                                  | ЕКН                                                      | NGH                                            | RB                                                            | SGH                                                 | SWGH                                                | SWKH                                           | WGH                                                                | WJH                                                 | WKH                                                 | Total                                                          |
|-------------------------------------------------------------------|--------------------------------------------------------------------------------------------------------------------------------------------------------------------------------------------------------------------------------------------------------------------------------------------------------------------------------------------------------------|------------------------------------------------|----------------------------------------------------------|----------------------------------------------------------|------------------------------------------------|---------------------------------------------------------------|-----------------------------------------------------|-----------------------------------------------------|------------------------------------------------|--------------------------------------------------------------------|-----------------------------------------------------|-----------------------------------------------------|----------------------------------------------------------------|
| 1                                                                 | Rape                                                                                                                                                                                                                                                                                                                                                         | 2                                              | 24                                                       | 14                                                       | 3                                              | 12                                                            | 1                                                   | 3                                                   | 2                                              | 7                                                                  | 4                                                   | 12                                                  | 84                                                             |
| 2                                                                 | Attempt to commit Rape                                                                                                                                                                                                                                                                                                                                       | 0                                              | 2                                                        | 2                                                        | 0                                              | 3                                                             | 0                                                   | 2                                                   | 2                                              | 3                                                                  | 2                                                   | 3                                                   | 19                                                             |
| 3                                                                 | Kidnapping & Abduction                                                                                                                                                                                                                                                                                                                                       | 0                                              | 5                                                        | 13                                                       | 0                                              | 0                                                             | 0                                                   | 4                                                   | 2                                              | 4                                                                  | 0                                                   | 0                                                   | 28                                                             |
| 4                                                                 | Dowry Deaths                                                                                                                                                                                                                                                                                                                                                 | 0                                              | 0                                                        | 1                                                        | 0                                              | 0                                                             | 0                                                   | 0                                                   | 0                                              | 0                                                                  | 0                                                   | 0                                                   | 1                                                              |
| 5                                                                 | Assault on Women with intent to outrage her Modesty                                                                                                                                                                                                                                                                                                          | 3                                              | 3                                                        | 45                                                       | 2                                              | 5                                                             | 0                                                   | 6                                                   | 4                                              | 6                                                                  | 5                                                   | 3                                                   | 82                                                             |
| 6                                                                 | Insult to the Modesty of Women                                                                                                                                                                                                                                                                                                                               | 0                                              | 0                                                        | 11                                                       | 0                                              | 1                                                             | 2                                                   | 0                                                   | 0                                              | 4                                                                  | 0                                                   | 0                                                   | 18                                                             |
| 7                                                                 | Cruelty by Husband or his Relatives                                                                                                                                                                                                                                                                                                                          | 0                                              | 2                                                        | 2                                                        | 1                                              | 3                                                             | 1                                                   | 0                                                   | 0                                              | 9                                                                  | 0                                                   | 2                                                   | 20                                                             |
| 8                                                                 | Importation of Girls from Foreign<br>Country                                                                                                                                                                                                                                                                                                                 | 0                                              | 0                                                        | 0                                                        | 0                                              | 0                                                             | 0                                                   | 0                                                   | 0                                              | 0                                                                  | 0                                                   | 0                                                   | 0                                                              |
| 9                                                                 | Abetment to suicides of women                                                                                                                                                                                                                                                                                                                                | 0                                              | 0                                                        | 0                                                        | 0                                              | 0                                                             | 0                                                   | 0                                                   | 0                                              | 0                                                                  | 0                                                   | 0                                                   | 0                                                              |
| 10                                                                | Dowry Prohibition Act, 1961                                                                                                                                                                                                                                                                                                                                  | 0                                              | 0                                                        | 0                                                        | 0                                              | 0                                                             | 0                                                   | 0                                                   | 0                                              | 0                                                                  | 0                                                   | 0                                                   | 0                                                              |
| 11                                                                | Indecent Representation of Women (Prohibition) Act, 1986                                                                                                                                                                                                                                                                                                     | 0                                              | 0                                                        | 0                                                        | 0                                              | 0                                                             | 0                                                   | 0                                                   | 0                                              | 0                                                                  | 0                                                   | 0                                                   | 0                                                              |
| 12                                                                | Protection of Children from Sexual<br>Offences Act 2012                                                                                                                                                                                                                                                                                                      | 21                                             | 27                                                       | 72                                                       | 8                                              | 51                                                            | 17                                                  | 15                                                  | 9                                              | 17                                                                 | 34                                                  | 44                                                  | 315                                                            |
| 13                                                                | Protection of Women from Domestic<br>Violence Act, 2005                                                                                                                                                                                                                                                                                                      | 0                                              | 0                                                        | 0                                                        | 0                                              | 0                                                             | 0                                                   | 0                                                   | 0                                              | 0                                                                  | 0                                                   | 0                                                   | 0                                                              |
| 14                                                                | Immoral Traffic (Prevention) Act<br>(Women Cases only)                                                                                                                                                                                                                                                                                                       | 0                                              | 0                                                        | 0                                                        | 0                                              | 0                                                             | 0                                                   | 0                                                   | 0                                              | 0                                                                  | 0                                                   | 0                                                   | 0                                                              |
|                                                                   |                                                                                                                                                                                                                                                                                                                                                              |                                                |                                                          |                                                          |                                                |                                                               |                                                     |                                                     |                                                |                                                                    |                                                     |                                                     |                                                                |
| 15                                                                | Total Crimes against Women                                                                                                                                                                                                                                                                                                                                   | 26                                             | 63                                                       | 160                                                      | 14                                             | 75                                                            | 21                                                  | 30                                                  | 19                                             | 50                                                                 | 45                                                  | 64                                                  | 567                                                            |
| 1                                                                 | Murder                                                                                                                                                                                                                                                                                                                                                       | <b>26</b> 0                                    | <b>63</b>                                                | 0                                                        | <b>14</b> 0                                    | 1                                                             | <b>21</b> 0                                         | <b>30</b> 0                                         | 0                                              | 4                                                                  | <b>45</b> 1                                         | <b>64</b>                                           | 10                                                             |
|                                                                   | Murder Attempt to commit Murder                                                                                                                                                                                                                                                                                                                              | _                                              |                                                          |                                                          |                                                |                                                               |                                                     |                                                     |                                                |                                                                    |                                                     | 64<br>1<br>1                                        |                                                                |
| 1                                                                 | Murder                                                                                                                                                                                                                                                                                                                                                       | 0                                              | 3                                                        | 0                                                        | 0                                              | 1                                                             | 0                                                   | 0                                                   | 0                                              | 4                                                                  | 1                                                   | 1                                                   | 10                                                             |
| 1 2                                                               | Murder Attempt to commit Murder Culpable Homicide not amounting to Murder Attempt to commit Culpable Homicide                                                                                                                                                                                                                                                | 0                                              | 3                                                        | 0 3                                                      | 0                                              | 1 0                                                           | 0                                                   | 0 0 0                                               | 0 0 0                                          | 4 2                                                                | 1                                                   | 1                                                   | 10<br>8                                                        |
| 3                                                                 | Murder Attempt to commit Murder Culpable Homicide not amounting to Murder Attempt to commit Culpable Homicide Grievous Hurt                                                                                                                                                                                                                                  | 0 0                                            | 3<br>0<br>0                                              | 0 3                                                      | 0 0                                            | 1<br>0<br>0                                                   | 0 1 0                                               | 0 0                                                 | 0 0                                            | 4<br>2<br>0                                                        | 1 1 0                                               | 1 0                                                 | 10<br>8<br>1                                                   |
| 3                                                                 | Murder Attempt to commit Murder Culpable Homicide not amounting to Murder Attempt to commit Culpable Homicide                                                                                                                                                                                                                                                | 0 0 0                                          | 3<br>0<br>0                                              | 0 3 1 0                                                  | 0 0 0                                          | 1<br>0<br>0                                                   | 0 1 0 0                                             | 0 0 0                                               | 0 0 0                                          | 4<br>2<br>0                                                        | 1<br>1<br>0                                         | 1 1 0 0                                             | 10<br>8<br>1<br>0                                              |
| 1<br>2<br>3<br>4<br>5                                             | Murder Attempt to commit Murder Culpable Homicide not amounting to Murder Attempt to commit Culpable Homicide Grievous Hurt Deaths caused by act done with intent                                                                                                                                                                                            | 0<br>0<br>0<br>0                               | 3<br>0<br>0<br>0<br>3                                    | 0<br>3<br>1<br>0                                         | 0 0 0 0 0                                      | 1<br>0<br>0<br>0                                              | 0<br>1<br>0<br>0                                    | 0 0 0 0                                             | 0<br>0<br>0<br>0<br>2                          | 4<br>2<br>0<br>0                                                   | 1<br>1<br>0<br>0                                    | 1<br>1<br>0<br>0                                    | 10<br>8<br>1<br>0<br>5                                         |
| 1<br>2<br>3<br>4<br>5<br>6                                        | Murder Attempt to commit Murder Culpable Homicide not amounting to Murder Attempt to commit Culpable Homicide Grievous Hurt Deaths caused by act done with intent to cause miscarriage Causing miscarriage without women's                                                                                                                                   | 0<br>0<br>0<br>0                               | 3<br>0<br>0<br>0<br>3                                    | 0 3 1 0 0 0                                              | 0 0 0 0 0 0                                    | 1<br>0<br>0<br>0<br>0                                         | 0<br>1<br>0<br>0                                    | 0<br>0<br>0<br>0<br>0                               | 0<br>0<br>0<br>0<br>2<br>0                     | 4<br>2<br>0<br>0<br>0<br>0                                         | 1<br>1<br>0<br>0<br>0                               | 1<br>0<br>0<br>0                                    | 10<br>8<br>1<br>0<br>5<br>0                                    |
| 1<br>2<br>3<br>4<br>5<br>6<br>7                                   | Murder Attempt to commit Murder Culpable Homicide not amounting to Murder Attempt to commit Culpable Homicide Grievous Hurt Deaths caused by act done with intent to cause miscarriage Causing miscarriage without women's consent                                                                                                                           | 0<br>0<br>0<br>0<br>0                          | 3<br>0<br>0<br>0<br>3<br>0                               | 0<br>3<br>1<br>0<br>0<br>0                               | 0<br>0<br>0<br>0<br>0                          | 1<br>0<br>0<br>0<br>0<br>0                                    | 0<br>1<br>0<br>0<br>0<br>0                          | 0<br>0<br>0<br>0<br>0                               | 0<br>0<br>0<br>0<br>2<br>0                     | 4<br>2<br>0<br>0<br>0<br>0<br>0                                    | 1<br>1<br>0<br>0<br>0<br>0                          | 1<br>1<br>0<br>0<br>0<br>0                          | 10<br>8<br>1<br>0<br>5<br>0                                    |
| 1<br>2<br>3<br>4<br>5<br>6<br>7<br>8                              | Murder Attempt to commit Murder Culpable Homicide not amounting to Murder Attempt to commit Culpable Homicide Grievous Hurt Deaths caused by act done with intent to cause miscarriage Causing miscarriage without women's consent Dacoity                                                                                                                   | 0<br>0<br>0<br>0<br>0<br>0                     | 3<br>0<br>0<br>0<br>3<br>0<br>0                          | 0<br>3<br>1<br>0<br>0<br>0                               | 0<br>0<br>0<br>0<br>0<br>0                     | 1<br>0<br>0<br>0<br>0<br>0                                    | 0<br>1<br>0<br>0<br>0<br>0                          | 0<br>0<br>0<br>0<br>0<br>0                          | 0<br>0<br>0<br>0<br>2<br>0<br>0                | 4<br>2<br>0<br>0<br>0<br>0<br>0                                    | 1<br>0<br>0<br>0<br>0<br>0                          | 1<br>0<br>0<br>0<br>0                               | 10<br>8<br>1<br>0<br>5<br>0                                    |
| 1<br>2<br>3<br>4<br>5<br>6<br>7<br>8<br>9                         | Murder Attempt to commit Murder Culpable Homicide not amounting to Murder Attempt to commit Culpable Homicide Grievous Hurt Deaths caused by act done with intent to cause miscarriage Causing miscarriage without women's consent Dacoity Robbery                                                                                                           | 0<br>0<br>0<br>0<br>0<br>0                     | 3<br>0<br>0<br>0<br>3<br>0<br>0                          | 0<br>3<br>1<br>0<br>0<br>0<br>0                          | 0<br>0<br>0<br>0<br>0<br>0                     | 1<br>0<br>0<br>0<br>0<br>0<br>0                               | 0<br>1<br>0<br>0<br>0<br>0                          | 0<br>0<br>0<br>0<br>0<br>0                          | 0<br>0<br>0<br>2<br>0<br>0<br>0                | 4<br>2<br>0<br>0<br>0<br>0<br>0<br>0                               | 1<br>0<br>0<br>0<br>0<br>0                          | 1<br>0<br>0<br>0<br>0<br>0                          | 10<br>8<br>1<br>0<br>5<br>0<br>0<br>0                          |
| 1<br>2<br>3<br>4<br>5<br>6<br>7<br>8<br>9                         | Murder Attempt to commit Murder Culpable Homicide not amounting to Murder Attempt to commit Culpable Homicide Grievous Hurt Deaths caused by act done with intent to cause miscarriage Causing miscarriage without women's consent Dacoity Robbery Arson                                                                                                     | 0<br>0<br>0<br>0<br>0<br>0<br>0                | 3<br>0<br>0<br>0<br>3<br>0<br>0<br>0<br>0                | 0<br>3<br>1<br>0<br>0<br>0<br>0<br>0<br>2                | 0<br>0<br>0<br>0<br>0<br>0<br>0                | 1<br>0<br>0<br>0<br>0<br>0<br>0<br>0                          | 0<br>1<br>0<br>0<br>0<br>0<br>0                     | 0<br>0<br>0<br>0<br>0<br>0<br>0                     | 0<br>0<br>0<br>2<br>0<br>0<br>0                | 4<br>2<br>0<br>0<br>0<br>0<br>0<br>0<br>0                          | 1<br>0<br>0<br>0<br>0<br>0<br>0                     | 1<br>0<br>0<br>0<br>0<br>0<br>0                     | 10<br>8<br>1<br>0<br>5<br>0<br>0<br>0<br>2                     |
| 1<br>2<br>3<br>4<br>5<br>6<br>7<br>8<br>9<br>10                   | Murder Attempt to commit Murder Culpable Homicide not amounting to Murder Attempt to commit Culpable Homicide Grievous Hurt Deaths caused by act done with intent to cause miscarriage Causing miscarriage without women's consent Dacoity Robbery Arson Human Trafficking                                                                                   | 0<br>0<br>0<br>0<br>0<br>0<br>0<br>0<br>0<br>0 | 3<br>0<br>0<br>0<br>3<br>0<br>0<br>0<br>0<br>0<br>0<br>0 | 0<br>3<br>1<br>0<br>0<br>0<br>0<br>0<br>2<br>0           | 0<br>0<br>0<br>0<br>0<br>0<br>0<br>0<br>0<br>0 | 0<br>0<br>0<br>0<br>0<br>0<br>0<br>0<br>0<br>0<br>0<br>0<br>4 | 0<br>1<br>0<br>0<br>0<br>0<br>0<br>0<br>0<br>0<br>0 | 0<br>0<br>0<br>0<br>0<br>0<br>0<br>0<br>0<br>0<br>0 | 0<br>0<br>0<br>2<br>0<br>0<br>0<br>0<br>0<br>0 | 4<br>2<br>0<br>0<br>0<br>0<br>0<br>0<br>0<br>0                     | 1<br>0<br>0<br>0<br>0<br>0<br>0<br>0<br>0<br>0<br>0 | 1<br>0<br>0<br>0<br>0<br>0<br>0<br>0<br>0<br>0<br>0 | 10<br>8<br>1<br>0<br>5<br>0<br>0<br>0<br>2<br>1<br>0<br>0<br>9 |
| 1<br>2<br>3<br>4<br>5<br>6<br>7<br>8<br>9<br>10<br>11<br>12<br>13 | Murder Attempt to commit Murder Culpable Homicide not amounting to Murder Attempt to commit Culpable Homicide Grievous Hurt Deaths caused by act done with intent to cause miscarriage Causing miscarriage without women's consent Dacoity Robbery Arson Human Trafficking Un-natural Offences Other IPC crimes against women Other SLL Crimes against women | 0<br>0<br>0<br>0<br>0<br>0<br>0<br>0<br>0      | 3<br>0<br>0<br>0<br>3<br>0<br>0<br>0<br>0<br>0<br>0      | 0<br>3<br>1<br>0<br>0<br>0<br>0<br>0<br>2<br>0<br>0      | 0<br>0<br>0<br>0<br>0<br>0<br>0<br>0<br>0      | 0<br>0<br>0<br>0<br>0<br>0<br>0<br>0<br>0<br>0                | 0<br>1<br>0<br>0<br>0<br>0<br>0<br>0<br>0<br>0      | 0<br>0<br>0<br>0<br>0<br>0<br>0<br>0<br>0           | 0<br>0<br>0<br>2<br>0<br>0<br>0<br>0<br>0      | 4<br>2<br>0<br>0<br>0<br>0<br>0<br>0<br>0<br>0<br>0<br>0           | 1<br>0<br>0<br>0<br>0<br>0<br>0<br>0<br>0<br>0      | 1<br>0<br>0<br>0<br>0<br>0<br>0<br>0<br>0           | 10<br>8<br>1<br>0<br>5<br>0<br>0<br>0<br>2<br>1<br>0<br>0      |
| 1<br>2<br>3<br>4<br>5<br>6<br>7<br>8<br>9<br>10<br>11<br>12<br>13 | Murder Attempt to commit Murder Culpable Homicide not amounting to Murder Attempt to commit Culpable Homicide Grievous Hurt Deaths caused by act done with intent to cause miscarriage Causing miscarriage without women's consent Dacoity Robbery Arson Human Trafficking Un-natural Offences Other IPC crimes against women                                | 0<br>0<br>0<br>0<br>0<br>0<br>0<br>0<br>0<br>0 | 3<br>0<br>0<br>0<br>3<br>0<br>0<br>0<br>0<br>0<br>0<br>0 | 0<br>3<br>1<br>0<br>0<br>0<br>0<br>0<br>2<br>0<br>0<br>0 | 0<br>0<br>0<br>0<br>0<br>0<br>0<br>0<br>0<br>0 | 0<br>0<br>0<br>0<br>0<br>0<br>0<br>0<br>0<br>0<br>0<br>0<br>4 | 0<br>1<br>0<br>0<br>0<br>0<br>0<br>0<br>0<br>0<br>0 | 0<br>0<br>0<br>0<br>0<br>0<br>0<br>0<br>0<br>0<br>0 | 0<br>0<br>0<br>2<br>0<br>0<br>0<br>0<br>0<br>0 | 4<br>2<br>0<br>0<br>0<br>0<br>0<br>0<br>0<br>0<br>0<br>0<br>0<br>0 | 1<br>0<br>0<br>0<br>0<br>0<br>0<br>0<br>0<br>0<br>0 | 1<br>0<br>0<br>0<br>0<br>0<br>0<br>0<br>0<br>0<br>0 | 10<br>8<br>1<br>0<br>5<br>0<br>0<br>0<br>2<br>1<br>0<br>0<br>9 |