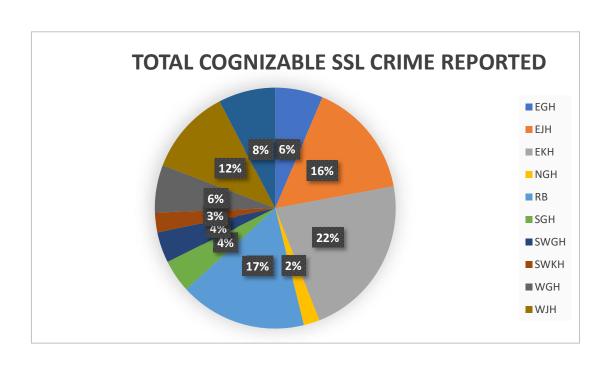

## DISTRICT WISE SLL CRIME REPORTED FOR THE YEAR 2020

| Sl.<br>No. | Crime Heads                                                          | EGH | ЕЈН | ЕКН  | NGH | RB  | SGH | SWGH | SWKH | WGH | WJH | WKH | Total |
|------------|----------------------------------------------------------------------|-----|-----|------|-----|-----|-----|------|------|-----|-----|-----|-------|
| 1          | Arms Act, 1959                                                       | 6   | 1   | 1    | 3   | 1   | 1   | 2    | 1    | 8   | 0   | 1   | 25    |
| 2          | Narcotic Drugs & Psychotropic Substances<br>Act, 1985                | 0   | 7   | 27   | 1   | 6   | 7   | 5    | 5    | 10  | 3   | 3   | 74    |
| 3          | Gambling Act, 1867                                                   | 0   | 0   | 0    | 0   | 0   | 0   | 0    | 0    | 1   | 0   | 0   | 1     |
| 4          | Excise Act, 1944                                                     | 0   | 2   | 0    | 1   | 0   | 0   | 0    | 0    | 0   | 0   | 0   | 3     |
| 5          | Explosives Act 1884 & the Explosive<br>Substances Act, 1884 & 1908   | 1   | 3   | 0    | 0   | 2   | 0   | 0    | 0    | 0   | 1   | 1   | 8     |
| 6          | Immoral Traffic (Prevention) Act, 1956                               | 0   | 0   | 0    | 0   | 0   | 0   | 0    | 0    | 0   | 0   | 0   | 0     |
| 7          | Registration of Foreigners Act, 1939                                 | 0   | 0   | 0    | 0   | 0   | 0   | 0    | 0    | 0   | 2   | 0   | 2     |
| 8          | Essential Commodities Act, 1955                                      | 0   | 0   | 0    | 0   | 0   | 1   | 0    | 0    | 0   | 0   | 0   | 1     |
| 9          | Dowry Prohibition Act, 1961                                          | 0   | 0   | 0    | 0   | 0   | 0   | 0    | 0    | 0   | 0   | 0   | 0     |
| 10         | Copyright Act, 1957                                                  | 0   | 0   | 0    | 0   | 0   | 0   | 0    | 0    | 0   | 0   | 0   | 0     |
| 11         | Information Tech. Act, 2000 (as amended by IT (Amendment) act, 2008) | 21  | 1   | 49   | 5   | 22  | 0   | 3    | 2    | 2   | 0   | 6   | 111   |
| 12         | Electricity Act, 2003                                                | 0   | 0   | 0    | 0   | 0   | 0   | 0    | 0    | 0   | 0   | 0   | 0     |
| 13         | Unlawful Activities (Prevention) Act, 1967                           | 0   | 2   | 2    | 0   | 0   | 4   | 0    | 0    | 0   | 3   | 0   | 11    |
| 14         | Prevention of Damage to Public Property<br>Act, 1984                 | 0   | 0   | 0    | 0   | 1   | 1   | 0    | 4    | 0   | 0   | 0   | 6     |
| 15         | Foreigners Act, 1946                                                 | 0   | 4   | 1    | 0   | 0   | 0   | 2    | 0    | 3   | 4   | 0   | 14    |
| 16         | Juvenile Justice (Care and Protection of Children) Act, 2000         | 0   | 0   | 0    | 0   | 2   | 0   | 0    | 0    | 0   | 0   | 0   | 2     |
| 17         | Other SLL crimes                                                     | 23  | 105 | 92   | 7   | 86  | 20  | 21   | 9    | 26  | 79  | 48  | 516   |
| 18         | TOTAL COGNIZABLE SLL CRIMES                                          | 51  | 125 | 175  | 17  | 136 | 35  | 33   | 21   | 51  | 92  | 61  | 797   |
| 19         | TOTAL (IPC + SLL)                                                    | 116 | 338 | 1516 | 86  | 446 | 106 | 116  | 78   | 420 | 259 | 175 | 3656  |