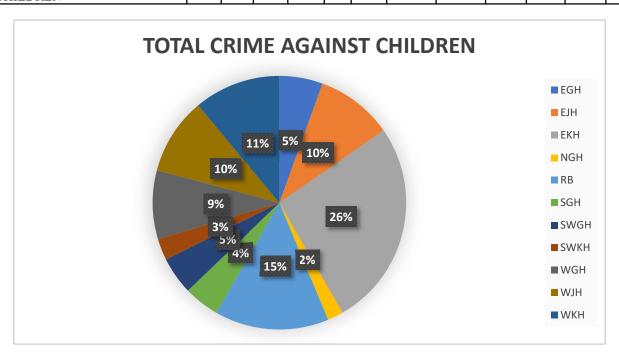

## DISTRICT WISE CRIME AGAINST CHILDREN FOR THE YEAR 2020

| Sl.<br>No. | Crime Heads                                                                         | EGH | ЕЈН | ЕКН | NGH | RB | SGH | SWGH | SWKH | WGH | WJH | WKH | Total |
|------------|-------------------------------------------------------------------------------------|-----|-----|-----|-----|----|-----|------|------|-----|-----|-----|-------|
| 1          | Murder (excluding Infanticide)                                                      | 0   | 1   | 0   | 0   | 0  | 0   | 0    | 0    | 0   | 2   | 0   | 3     |
| 2          | Infanticide                                                                         | 0   | 0   | 1   | 0   | 0  | 0   | 0    | 0    | 0   | 0   | 0   | 1     |
| 3          | Kidnapping & Abduction                                                              | 1   | 7   | 17  | 0   | 4  | 0   | 4    | 2    | 17  | 3   | 0   | 55    |
| 4          | Foeticide                                                                           | 0   | 0   | 0   | 0   | 0  | 0   | 0    | 0    | 0   | 0   | 0   | 0     |
| 5          | Abetment of suicide of child                                                        | 0   | 0   | 0   | 0   | 0  | 0   | 0    | 0    | 0   | 0   | 0   | 0     |
| 6          | Exposure and Abandonment                                                            | 0   | 0   | 1   | 0   | 0  | 0   | 0    | 0    | 0   | 0   | 0   | 1     |
| 7          | Procuration of minor girls                                                          | 0   | 0   | 3   | 0   | 0  | 1   | 0    | 0    | 1   | 0   | 0   | 5     |
| 8          | Importation of Girls from Foreign<br>Country                                        | 0   | 0   | 0   | 0   | 0  | 0   | 0    | 0    | 0   | 0   | 0   | 0     |
| 9          | Buying of minors for prostitution                                                   | 0   | 0   | 0   | 0   | 0  | 0   | 0    | 0    | 0   | 0   | 0   | 0     |
| 10         | Selling of minors for prostitution                                                  | 0   | 0   | 0   | 0   | 0  | 0   | 0    | 0    | 0   | 0   | 0   | 0     |
| 11         | Prohibition of Child Marriage Act, 2006                                             | 0   | 0   | 0   | 0   | 0  | 0   | 0    | 0    | 0   | 0   | 0   | 0     |
| 12         | Transplantation of Human Organs<br>Act, 1994 (for persons below 18<br>years of age) | 0   | 0   | 0   | 0   | 0  | 0   | 0    | 0    | 0   | 0   | 0   | 0     |
| 13         | Child Labour (Prohibition & Regulation) Act, 1986                                   | 0   | 0   | 1   | 0   | 0  | 0   | 0    | 0    | 0   | 0   | 0   | 1     |
| 14         | Immoral Traffic (Prevention) Act, 1956                                              | 0   | 0   | 0   | 0   | 0  | 0   | 0    | 0    | 0   | 0   | 0   | 0     |
| 15         | Juveniles Justice (Care and<br>Protection of Children) Act, 2000                    | 0   | 0   | 0   | 0   | 2  | 0   | 0    | 0    | 0   | 0   | 0   | 2     |
| 16         | Protection of Children from Sexual<br>Offences Act 2012                             | 21  | 29  | 73  | 8   | 51 | 17  | 15   | 9    | 17  | 34  | 44  | 318   |
| 17         | Attempt to Murder                                                                   | 0   | 0   | 0   | 0   | 0  | 0   | 0    | 0    | 0   | 0   | 0   | 0     |
| 18         | Unnatural Offences                                                                  | 0   | 0   | 0   | 0   | 0  | 0   | 0    | 0    | 0   | 0   | 0   | 0     |
| 19         | Human Trafficking                                                                   | 0   | 0   | 0   | 0   | 0  | 0   | 0    | 0    | 0   | 0   | 0   | 0     |
| 20         | Other crimes committed against children                                             | 0   | 2   | 9   | 0   | 1  | 0   | 0    | 0    | 0   | 0   | 0   | 12    |
| 21         | TOTAL CRIMES AGAINST<br>CHILDREN                                                    | 22  | 39  | 105 | 8   | 58 | 18  | 19   | 11   | 35  | 39  | 44  | 398   |