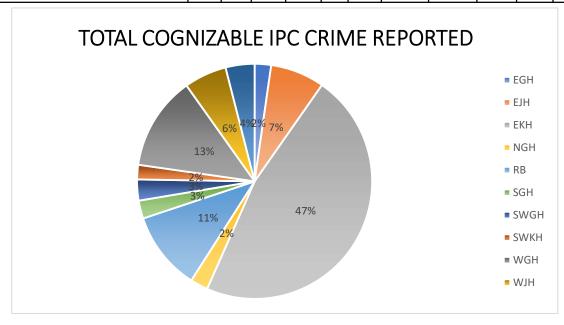

## DISTRICT WISE IPC CRIME REPORTED FOR THE YEAR 2020

| Sl<br>No. | Crie Heads                                          | EGH | ЕЈН | ЕКН  | NGH | RB  | SGH | SWGH | SWKH | WGH | WJH | WKH  | Total |
|-----------|-----------------------------------------------------|-----|-----|------|-----|-----|-----|------|------|-----|-----|------|-------|
| 1         | Murder                                              | 0   | 12  | 15   | 3   | 9   | 2   | 1    | 1    | 11  | 10  | 10   | 74    |
| 2         | Attempt to commit Murder                            | 2   | 2   | 13   | 3   | 9   | 5   | 1    | 1    | 9   | 1   | 8    | 54    |
| 3         | Culpable Homicide not amounting to Murder           | 0   | 1   | 3    | 0   | 0   | 0   | 0    | 1    | 1   | 0   | 0    | 6     |
| 4         | Attempt to commit Culpable Homicide                 | 0   | 0   | 0    | Ů   |     | 0   | Ů    | 0    | , i | 0   | , in | 0     |
| 5         | Rape                                                | 2   | 24  | 14   | _   | 12  | 1   | 3    | 2    |     | 4   |      | 84    |
| 6         | Attempt to commit Rape                              | 0   | 2   | 2    | 0   | 3   | 0   |      | 2    |     | 2   |      | 19    |
| 7         | Kidnapping & Abduction                              | 1   | 9   | 27   | 2   | 5   | 2   | 10   | 3    | 30  | 6   |      | 100   |
| 8         | Dacoity                                             | 1   | 6   | 2    | 1   | 2   | 1   | 3    | 0    | 7   | 4   | 0    | 27    |
| 9         | Preparation & Assembly for Dacoity                  | 0   | 0   | 0    | 0   | 0   | 0   | 0    | 0    | 0   | 0   | 0    | 0     |
| 10        | Robbery                                             | 3   | 2   | 23   | 2   | 9   | 0   | 0    | 0    | 9   | 7   | 0    | 55    |
| 11        | Criminal Trespass/Burglary                          | 5   | 9   | 155  | 1   | 21  | 3   | 5    | 4    | 18  | 0   | 12   | 233   |
| 12        | Theft                                               | 22  | 35  | 369  | 10  | 63  | 18  | 15   | 5    | 67  | 46  | 17   | 667   |
| 13        | Unlawful Assembly                                   | 0   | 0   | 0    | 0   | 0   | 0   | 0    | 0    | 0   | 0   | 0    | 0     |
| 14        | Riots                                               | 0   | 2   | 6    | 0   | 1   | 0   | 0    | 0    | 0   | 0   | 0    | 9     |
| 15        | Criminal Breach of Trust                            | 2   | 5   | 10   | 0   | 6   | 0   | 0    | 0    | 7   | 0   | 3    | 33    |
| 16        | Cheating                                            | 1   | 22  | 164  | 2   | 34  | 5   | 0    | 2    | 30  | 4   | 1    | 265   |
| 17        | Forgery                                             | 1   | 1   | 8    | 2   | 0   | 0   | 1    | 0    | 13  | 2   | 2    | 30    |
| 18        | Counterfeiting                                      | 0   | 0   | 1    | 0   | 0   | 0   | 0    | 2    | 0   | 0   | 1    | 4     |
| 19        | Arson                                               | 3   | 0   | 20   | 0   | 7   | 0   | 2    | 5    | 0   | 2   | 2    | 41    |
| 20        | Grievous Hurt                                       | 1   | 5   | 27   | 1   | 21  | 1   | 3    | 3    | 10  | 10  | 4    | 86    |
| 21        | Dowry Deaths                                        | 0   | 0   | 1    | 0   | 0   | 0   | 0    | 0    | 0   | 0   | 0    | 1     |
| 22        | Assault on Women with intent to outrage her Modesty | 3   | 3   | 45   | 2   | 5   | 0   | 6    | 4    | 6   | 5   | 3    | 82    |
| 23        | Insult to the Modesty of Women                      | 0   | 0   | 11   | 0   | 1   | 2   | 0    | 0    | 4   | 0   | 0    | 18    |
| 24        | Cruelty by Husband or his Relatives                 | 0   | 2   | 2    | 1   | 3   | 1   | 0    | 0    | 9   | 0   | 2    | 20    |
| 25        | Importation of Girls from Foreign<br>Country        | 0   | 0   | 0    | 0   | 0   | 0   | 0    | 0    | 0   | 0   | 0    | 0     |
| 26        | Causing Death by Negligence                         | 4   | 10  | 25   | 2   | 18  | 0   | 6    | 1    | 7   | 5   | 6    | 84    |
| 27        | Offences against State                              | 0   | 0   | 0    | 0   | 0   | 0   | 0    | 0    | 0   | 0   | 0    | 0     |
| 28        | Offences promoting enmity between different groups  | 0   | 0   | 2    | 0   | 0   | 0   | 0    | 1    | 7   | 0   | 0    | 10    |
| 29        | Extortion                                           | 3   | 0   | 13   | 4   | 4   | 0   | 4    | 0    | 5   | 0   | 1    | 34    |
| 30        | Disclosure of Identity of Victims                   | 0   | 0   | 0    | 0   | 0   | 0   | 0    | 0    | 0   | 0   | 0    | 0     |
| 31        | Causing injuries under Rash Driving/Act             | 2   | 12  | 33   | 4   | 21  | 2   | 4    |      |     | 6   |      |       |
| 32        | Human Trafficking                                   | 0   | 0   | 0    | 0   | 0   | 0   | 0    | 0    | 0   | 0   | 0    | 0     |
| 33        | Unnatural Offence                                   | 0   | 0   | 2    |     |     |     |      |      |     | 0   |      | 2     |
| 34        | Other IPC crimes                                    | 9   | 49  | 348  | 26  | 56  | 28  | 17   | 20   | 98  | 53  | 19   | 723   |
| 35        | TOTAL COGNIZABLE IPC CRIMES                         | 65  |     | 1341 |     | 310 |     |      |      |     |     |      |       |