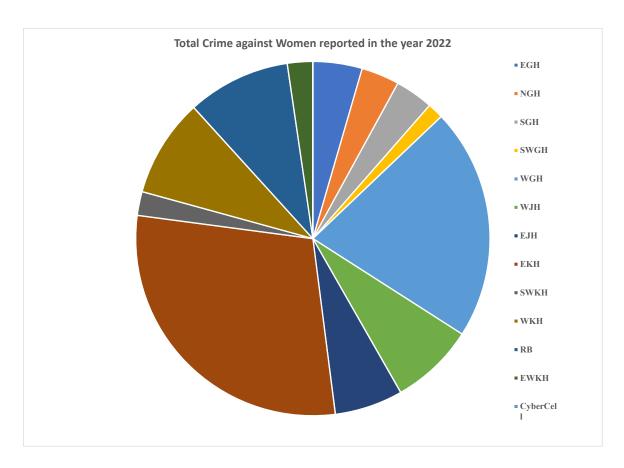

| District-wise Cognizable Crimes (under Crime against Women) reported in Meghalaya during the year 2022 |                                                     |     |     |     |      |     |     |     |     |      |     |    |      |           |       |
|--------------------------------------------------------------------------------------------------------|-----------------------------------------------------|-----|-----|-----|------|-----|-----|-----|-----|------|-----|----|------|-----------|-------|
| Sl.No                                                                                                  | Crime Heads                                         | EGH | NGH | SGH | SWGH | WGH | WJH | EJH | EKH | SWKH | WKH | RB | EWKH | CyberCell | Total |
| 1                                                                                                      | Murder with Rape/Gang Rape                          | 0   | 0   | 0   | 0    | 0   | 0   | 0   | 1   | 0    | 0   | 0  | 0    | 0         | 1     |
| 2                                                                                                      | Dowry Deaths                                        | 0   | 0   | 0   | 0    | 0   | 0   | 0   | 1   | 0    | 0   | 0  | 0    | 0         | 1     |
| 3                                                                                                      | Abetment to Suicide of Women                        | 0   | 0   | 0   | 0    | 3   | 0   | 0   | 2   | 0    | 0   | 0  | 0    | 0         | 5     |
| 4                                                                                                      | Miscarriage                                         | 0   | 0   | 0   | 0    | 0   | 0   | 0   | 0   | 0    | 0   | 0  | 0    | 0         | 0     |
| 5                                                                                                      | Cruelty by Husband or his relatives                 | 2   | 0   | 1   | 1    | 13  | 0   | 3   | 5   | 0    | 0   | 3  | 0    | 0         | 28    |
| 6                                                                                                      | Kidnapping and Abduction of Women                   | 3   | 7   | 5   | 1    | 34  | 1   | 12  | 22  | 1    | 5   | 5  | 0    | 0         | 96    |
| 7                                                                                                      | Human Trafficking                                   | 0   | 0   | 0   | 0    | 2   | 0   | 0   | 0   | 0    | 0   | 0  | 0    | 0         | 2     |
| 8                                                                                                      | Rape                                                | 4   | 3   | 2   | 0    | 12  | 8   | 2   | 21  | 2    | 10  | 8  | 3    | 0         | 75    |
| 9                                                                                                      | Attempt to Commit Rape                              | 1   | 0   | 0   | 0    | 11  | 1   | 0   | 3   | 1    | 3   | 0  | 0    | 0         | 20    |
| 10                                                                                                     | Assault on Women with Intent to Outrage her Modesty | 3   | 0   | 1   | 0    | 18  | 3   | 2   | 30  | 0    | 2   | 3  | 1    | 0         | 63    |
| 11                                                                                                     | Insult to the Modesty of Women                      | 0   | 0   | 1   | 0    | 6   | 0   | 0   | 13  | 0    | 1   | 1  | 0    | 0         | 22    |
|                                                                                                        | Total IPC Crimes against Women                      | 13  | 10  | 10  | 2    | 99  | 13  | 19  | 98  | 4    | 21  | 20 | 4    | 0         | 313   |
| 1                                                                                                      | Dowry Prohibition Act                               | 0   | 0   | 0   | 0    | 2   | 0   | 0   | 1   | 0    | 0   | 0  | 0    | 0         | 3     |
| 2                                                                                                      | Immoral Traffic (Prevention) Act                    | 0   | 0   | 0   | 0    | 1   | 0   | 0   | 0   | 0    | 0   | 0  | 0    | 0         | 1     |
| 3                                                                                                      | Protection of Women from Domestic Violence Act      | 0   | 0   | 0   | 0    | 0   | 0   | 0   | 0   | 0    | 0   | 0  | 0    | 0         | 0     |
| 4                                                                                                      | Cyber Crimes/Information Technology Act             | 1   | 3   | 1   | 0    | 0   | 1   | 0   | 0   | 0    | 0   | 2  | 1    | 0         | 9     |
| 5                                                                                                      | Protection of Children from Sexual Offences Act     | 17  | 11  | 13  | 8    | 44  | 39  | 24  | 102 | 11   | 41  | 43 | 11   | 0         | 364   |
|                                                                                                        | Total SLL Crimes against Women                      | 18  | 14  | 14  | 8    | 47  | 40  | 24  | 103 | 11   | 41  | 45 | 12   | 0         | 377   |
|                                                                                                        | Total Crime against Women                           | 31  | 24  | 24  | 10   | 146 | 53  | 43  | 201 | 15   | 62  | 65 | 16   | 0         | 690   |