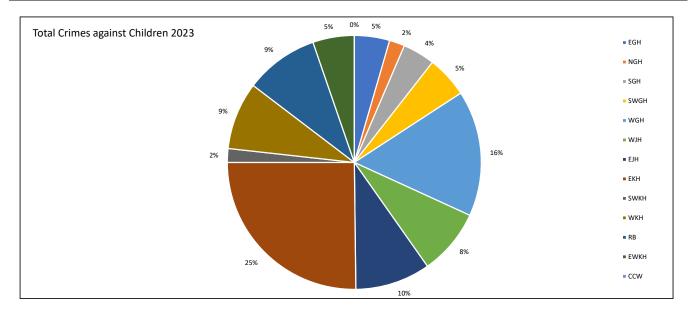

## DISTRICT-WISE CRIME AGAINST CHILDREN DURING THE YEAR 2023

| Sl. No | Crime Heads                                            | EGH | NGH | SGH | SWGH | WGH | WJH | EJH | EKH | SWKH | WKH | RB | EWKH | CCW | TOTAL |
|--------|--------------------------------------------------------|-----|-----|-----|------|-----|-----|-----|-----|------|-----|----|------|-----|-------|
| 1      | Murder                                                 | 0   | 0   | 0   | 1    | 3   | 0   | 0   | 1   | 0    | 0   | 0  | 0    | 0   | 5     |
| 2      | Abetment of Suicide of Child                           | 0   | 0   | 0   | 0    | 0   | 0   | 0   | 0   | 0    | 0   | 0  | 0    | 0   | 0     |
| 3      | Attempt to Commit Murder                               | 0   | 0   | 0   | 0    | 0   | 1   | 0   | 0   | 0    | 0   | 0  | 1    | 0   | 2     |
| 4      | Infanticide                                            | 0   | 0   | 0   | 0    | 0   | 2   | 0   | 0   | 0    | 0   | 0  | 0    | 0   | 2     |
| 5      | Foeticide                                              | 0   | 0   | 0   | 0    | 0   | 0   | 0   | 0   | 0    | 0   | 0  | 0    | 0   | 0     |
| 6      | Exposure and Abandonment                               | 0   | 0   | 0   | 0    | 0   | 0   | 0   | 2   | 0    | 0   | 0  | 0    | 0   | 2     |
| 7      | Simple Hurt                                            | 0   | 0   | 0   | 0    | 0   | 0   | 0   | 0   | 1    | 0   | 0  | 0    | 0   | 1     |
| 8      | Grievous Hurt                                          | 0   | 0   | 0   | 0    | 0   | 0   | 0   | 0   | 0    | 0   | 0  | 0    | 0   | 0     |
| 9      | Kidnapping and Abduction of Children                   | 1   | 1   | 4   | 5    | 19  | 2   | 2   | 24  | 1    | 0   | 6  | 0    | 0   | 65    |
| 10     | Human Trafficking                                      | 0   | 0   | 0   | 0    | 0   | 0   | 0   | 0   | 0    | 0   | 0  | 0    | 0   | 0     |
| 11     | Rape                                                   | 0   | 0   | 0   | 0    | 0   | 0   | 0   | 0   | 0    | 0   | 0  | 0    | 0   | 0     |
| 12     | Attempt to Commit Rape                                 | 0   | 0   | 1   | 0    | 0   | 0   | 0   | 0   | 0    | 0   | 0  | 0    | 0   | 1     |
| 13     | Assault on Women with Intent to Outrage her Modesty    | 0   | 0   | 1   | 0    | 1   | 0   | 0   | 0   | 0    | 0   | 0  | 0    | 0   | 2     |
| 14     | Insult to the Modesty of Women                         | 0   | 0   | 0   | 0    | 0   | 0   | 0   | 0   | 0    | 0   | 0  | 0    | 0   | 0     |
| 15     | Other IPC Crimes                                       | 0   | 0   | 0   | 3    | 5   | 1   | 1   | 0   | 0    | 0   | 0  | 1    | 0   | 11    |
| 16     | Total IPC Crimes against Children                      | 1   | 1   | 6   | 9    | 28  | 6   | 3   | 27  | 2    | 0   | 6  | 2    | 0   | 91    |
| 17     | Protection of Children from Sexual Offences Act        | 22  | 9   | 14  | 17   | 44  | 36  | 46  | 101 | 6    | 44  | 41 | 24   | 0   | 404   |
| 18     | Juvenile Justice (Care and Protection of Children) Act | 0   | 0   | 0   | 0    | 3   | 1   | 0   | 1   | 1    | 0   | 1  | 0    | 0   | 7     |
| 19     | Immoral Traffic (Prevention) Act                       | 0   | 0   | 0   | 0    | 0   | 0   | 0   | 0   | 0    | 0   | 0  | 0    | 0   | 0     |
| 20     | Child Labour (Prohibition & Regulation) Act            | 0   | 0   | 0   | 1    | 2   | 0   | 0   | 0   | 0    | 0   | 0  | 0    | 0   | 3     |
| 21     | Cyber Crimes/Information Technology Act                | 0   | 0   | 1   | 0    | 5   | 0   | 0   | 0   | 0    | 0   | 0  | 1    | 0   | 7     |
| 22     | Total SLL Crimes                                       | 22  | 9   | 15  | 18   | 54  | 37  | 46  | 102 | 7    | 44  | 42 | 25   | 0   | 421   |
| 23     | Total IPC Crimes against Children                      | 1   | 1   | 6   | 9    | 28  | 6   | 3   | 27  | 2    | 0   | 6  | 2    | 0   | 91    |
| 24     | Total Crimes against Children                          | 23  | 10  | 21  | 27   | 82  | 43  | 49  | 129 | 9    | 44  | 48 | 27   | 0   | 512   |