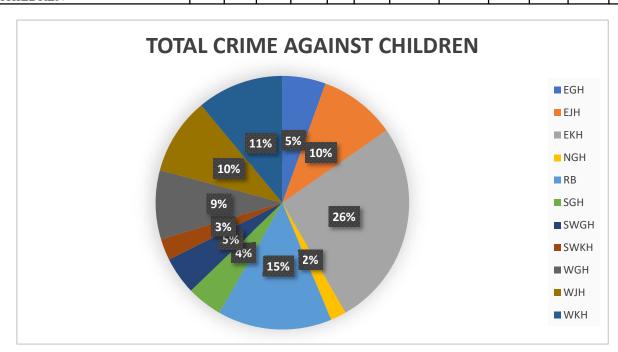

## DISTRICT WISE CRIME AGAINST CHILDREN FOR THE YEAR 2020

| Sl.<br>No. | Crime Heads                                                                         | EGH | ЕЈН | ЕКН | NGH | RB | SGH | SWGH | SWKH | WGH | WJH | WKH | Total |
|------------|-------------------------------------------------------------------------------------|-----|-----|-----|-----|----|-----|------|------|-----|-----|-----|-------|
| 1          | Murder (excluding Infanticide)                                                      | 0   | 1   | 0   | 0   | 0  | 0   | 0    | 0    | 0   | 2   | 0   | 3     |
| 2          | Infanticide                                                                         | 0   | 0   | 1   | 0   | 0  | 0   | 0    | 0    | 0   | 0   | 0   | 1     |
| 3          | Kidnapping & Abduction                                                              | 1   | 7   | 17  | 0   | 4  | 0   | 4    | 2    | 17  | 3   | 0   | 55    |
| 4          | Foeticide                                                                           | 0   | 0   | 0   | 0   | 0  | 0   | 0    | 0    | 0   | 0   | 0   | 0     |
| 5          | Abetment of suicide of child                                                        | 0   | 0   | 0   | 0   | 0  | 0   | 0    | 0    | 0   | 0   | 0   | 0     |
| 6          | Exposure and Abandonment                                                            | 0   | 0   | 1   | 0   | 0  | 0   | 0    | 0    | 0   | 0   | 0   | 1     |
| 7          | Procuration of minor girls                                                          | 0   | 0   | 3   | 0   | 0  | 1   | 0    | 0    | 1   | 0   | 0   | 5     |
| 8          | Importation of Girls from Foreign<br>Country                                        | 0   | 0   | 0   | 0   | 0  | 0   | 0    | 0    | 0   | 0   | 0   | 0     |
| 9          | Buying of minors for prostitution                                                   | 0   | 0   | 0   | 0   | 0  | 0   | 0    | 0    | 0   | 0   | 0   | 0     |
| 10         | Selling of minors for prostitution                                                  | 0   | 0   | 0   | 0   | 0  | 0   | 0    | 0    | 0   | 0   | 0   | 0     |
| 11         | Prohibition of Child Marriage Act, 2006                                             | 0   | 0   | 0   | 0   | 0  | 0   | 0    | 0    | 0   | 0   | 0   | 0     |
| 12         | Transplantation of Human Organs<br>Act, 1994 (for persons below 18<br>years of age) | 0   | 0   | 0   | 0   | 0  | 0   | 0    | 0    | 0   | 0   | 0   | 0     |
| 13         | Child Labour (Prohibition & Regulation) Act, 1986                                   | 0   | 0   | 1   | 0   | 0  | 0   | 0    | 0    | 0   | 0   | 0   | 1     |
| 14         | Immoral Traffic (Prevention) Act, 1956                                              | 0   | 0   | 0   | 0   | 0  | 0   | 0    | 0    | 0   | 0   | 0   | 0     |
| 15         | Juveniles Justice (Care and<br>Protection of Children) Act, 2000                    | 0   | 0   | 0   | 0   | 2  | 0   | 0    | 0    | 0   | 0   | 0   | 2     |
| 16         | Protection of Children from Sexual<br>Offences Act 2012                             | 21  | 29  | 73  | 8   | 51 | 17  | 15   | 9    | 17  | 34  | 44  | 318   |
| 17         | Attempt to Murder                                                                   | 0   | 0   | 0   | 0   | 0  | 0   | 0    | 0    | 0   | 0   | 0   | 0     |
| 18         | Unnatural Offences                                                                  | 0   | 0   | 0   | 0   | 0  | 0   | 0    | 0    | 0   | 0   | 0   | 0     |
| 19         | Human Trafficking                                                                   | 0   | 0   | 0   | 0   | 0  | 0   | 0    | 0    | 0   | 0   | 0   | 0     |
| 20         | Other crimes committed against children                                             | 0   | 2   | 9   | 0   | 1  | 0   | 0    | 0    | 0   | 0   | 0   | 12    |
| 21         | TOTAL CRIMES AGAINST<br>CHILDREN                                                    | 22  | 39  | 105 | 8   | 58 | 18  | 19   | 11   | 35  | 39  | 44  | 398   |